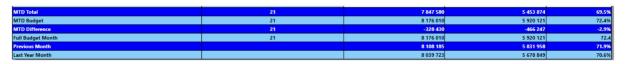

#### The total of the report.

Rows.

- MTD Total → The sum of all daily transactions.
- MTD Budget  $\rightarrow$  The Budget for the current working day.
- MTD Difference  $\rightarrow$  Over under budget for current working day.
- Full Budget Month  $\rightarrow$  The full Month End Budget.
- Previous Month  $\rightarrow$  The actuals achieved for the previous month.
- Last Year Month  $\rightarrow$  The actuals achieved for the same month last year.